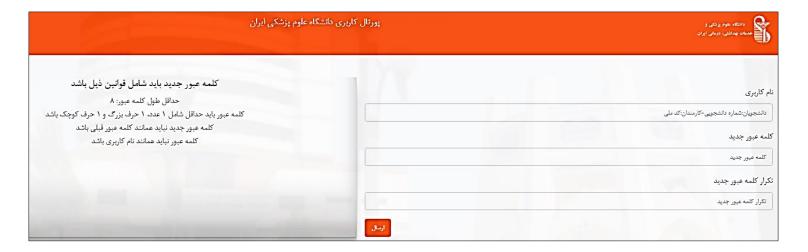

By entering the confirmation code, the page for receiving the password will be displayed to you as shown below, where you can determine your new password by following the rules below.

## The new password must contain the following rules:

- Minimum password length: 8
- > The password must contain at least 1 number, 1 uppercase letter and 1 lowercase letter
- > The new password must not be the same as the previous password
- > The password must not be the same as the username